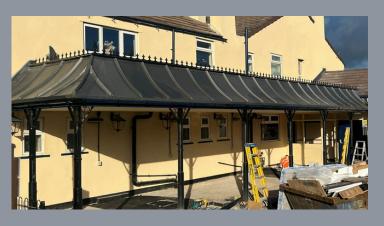

sales@cromar.uk.com

www.cromar.uk.com

**United Kingdom** 

Working alongside Roofstyle's Luke Jones, "The Leadax original was installed on a public house, a Black Country Ales pub called "The Robin Hood" in Willenhall. Roofstyle were appointed as the contractor for the client Radius Total Building Solutions Ltd. At the start of the job due to the high probability of theft if we were to use traditional rolled lead sheet, we contacted our suppliers Chandlers in Halesowen to see if they could recommend a lead substitute product that would be able to overcome the detail we faced on this project.

They then put us in touch with Danny Wall a sales representative from Cromar Building Products who was extremely attentive and helpful throughout the process and supplied us with the Leadax. From start to finish it was a fantastic project to be involved in and we look forward to many more like this in the future!