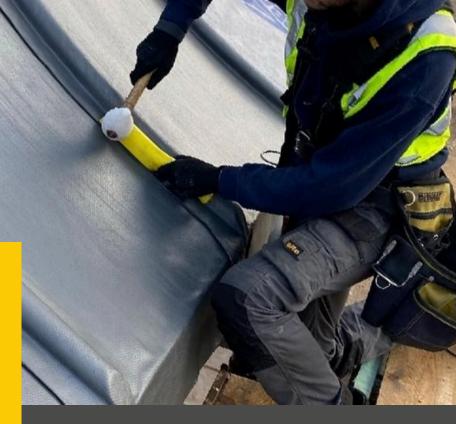

Here we show an example of a restoration reroof project showing the diversity of the Leadax Original product, the product is as malleable and workable as lead so those in the trade will be comfortable with using the product for the first time.

Working on historic and decorative buildings is something that the Leadax products lends to, within the range available in the UK is the Leadax Original, Leadax Easy (a full self-adhesive flashing) and the Instead of Lead equivalent to code 4.